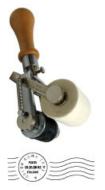

Duty stamp with rotating cylinder (cod. TB3/C)

- Cylinder diameter 27 mmCharacter height: Date 2.5mm