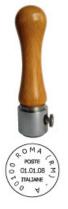

### Duty stamp with round plate (cod. TB1/F)

Character height: Date 3 mm - Time 2.5 mm

- Plate diameter: 30 mm

- Duty stamp with date only or date/time

Pantographic engraving on round plates according to specific requests