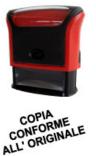

## **Pre-inked stamps**

Linear pre-inked "Timbrotto" stamp [] (cod. TP1/R)

Red, blue and black inks