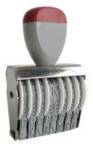

#### Automatic self-inking number stamp (cod. NM2/A)

Measurement character height: 4,5 mm Type of characters:

- Repeat 0.1.2.3.4.6.12. N.6 letters
- Repeat 0.1.2.3.4.6.12. N.12 letters