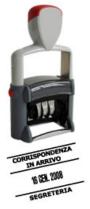

## Metal date stamps

Metal date stamp with self-inking plate (cod. DM2/A)

One size character height: 4 mm Plate dimension in mm: - 32 x 43 - 32 X 54

Pantographic engraving on plate according to specific requests